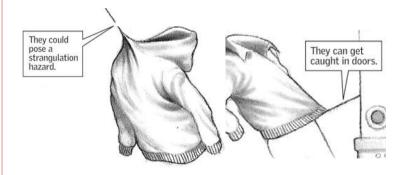

## **DRAWSTRING SAFETY**

## **Upper Outerwear WAIST Drawstrings**

should be 3-inches or shorter and sewn to garment at mid-point so string cannot be pulled to one side.

## **Upper Outerwear NECK Drawstrings**

should be removed completely.