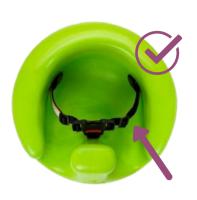

### **Bumbo Seats**

Must have safety straps installed. Order a free kit at www.recall.BumboUSA.com or call (866) 898-4999