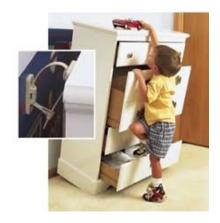

## **HELP STOP TIP OVERS**

#### All furniture over 27-inches

will be sold with safety straps to anchor furniture to the wall safely.

We will provide safety straps for your items when you drop it off at the JBF sale.