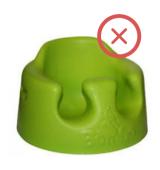

### **Bumbo Seats**

Must have safety straps installed. Order a free kit at www.recall.BumboUSA.com or call (866) 898-4999