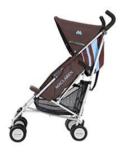

### **Macleran Strollers**

All Maclaren single and double umbrella strollers sold between 1999-2009 were recalled for potential finger amputation from hinge mechanism. Consumers should immediately stop using these recalled strollers and contact Maclaren USA to receive a free repair kit. Strollers with repair kit installed are safe to use at to sell at Just Between Friends.