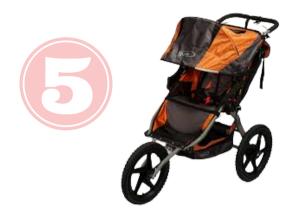

#### **B.O.B. Strollers**

BOB jogging strollers manufactured between January 2009 and September 2015 were recalled for front wheel attachment issues. The replacement thru-bolts are also faulty (model number is S11393700). The bolt can fracture during use, allowing the front wheel of the stroller to detach, posing a risk to the child in the stroller and the adult pushing the stroller. There is no current remedy offered by the manufacturer that makes this item safe to sell at JBF.