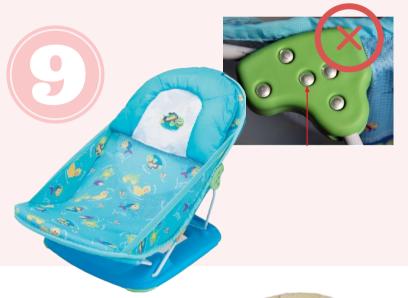

# Summer Infant Baby Bather

When the bather is lifted and/or carried with an infant in it, its folding wire frame can suddenly disengage from the side hinge.

Bathers with FIVE rivets are recalled. All others are safe to use and to sell at IBF.