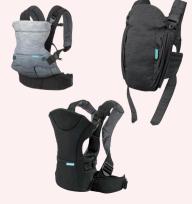

### **Infantino Infant Carriers**

Go Forward 4-in-1 Evolved Ergonomic, Flip Front2back, and Up Close Newborn infant carriers were recalled in February 2020 due to buckles which can break, posing a fall hazard.

Immediately stop using and visit www.infantino.com for replacement options.