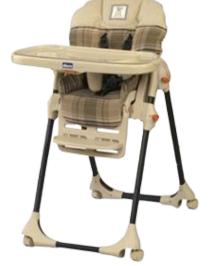

## **Chicco Polly High Chairs**

This recall involves a range of Chicco Polly highchairs with pegs on the back legs intended for tray storage manufactured prior to October 13, 2010 and sold from 2005 through July 2012.

Contact Chicco to request a free peg cover kit. Once this fix is installed, it is safe to use and to sell at JBF.