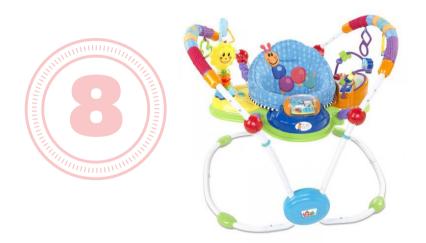

# Baby Einstein Activity Jumper

The "sun" toy attachment on the activity jumper can rebound with force and injure the infant, posing an impact hazard.

Go to www.kidsii.com to request a free replacement part. Once this fix is installed, it is safe to use and to sell at JBF.