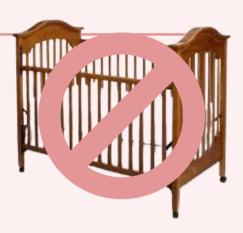

# **CRIBS: WAIVER REQUIRED**

**All Cribs made before June 28, 2011** are no longer considered safe for infants.

For cribs manufactured on or after this date: a completed **Crib Waiver is Required**.