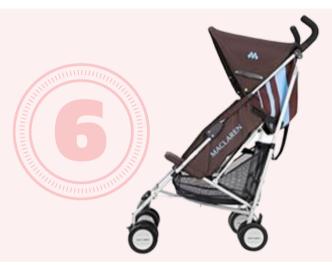

### **Macleran Strollers**

All Maclaren single and double umbrella strollers sold between 1999-2009 were recalled for potential finger amputation from hinge mechanism. Consumers should immediately stop using these recalled strollers and contact Maclaren USA to receive a free repair kit. Strollers with repair kit installed are safe to use at to sell at Just Between Friends.